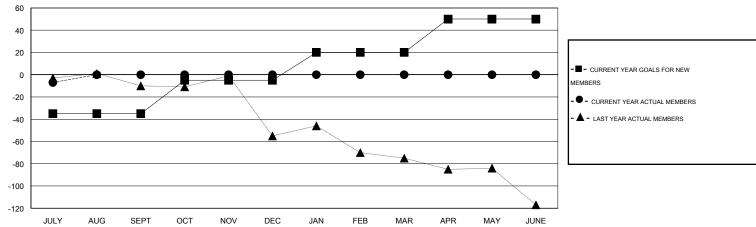

## MONTHLY MEMBERSHIP PROGRESS REPORT

## District 5 NE

Results as of: 7/31/2015

GMT: Judy Hankom LOCATION NORTH DAKOTA GMT CA 1



## GOALS AND ACTUAL NEW CLUBS CUMULATIVE







| DROPPED CLUBS: 0  DROPPED MEMBERS |    | 3 CLUBS OF 55 ADDED 1 OR MORE<br>NEW MEMBERS | GENDER DISTRIE  MALE  FEMALE | 000 (00 000() |     |
|-----------------------------------|----|----------------------------------------------|------------------------------|---------------|-----|
| DECEASED                          | 3  | CLICK HERE FOR HEALTH                        | FAMILY UNIT MEMBERS          |               | 150 |
| CLUB CANCELLED OTHER              | 9  | ASSESSMENT DATA                              | HEAD OF HOUSEHOLD            |               | 75  |
| TOTAL                             | 12 |                                              | NON-HEAD OF HOUSEH           | OLD           | 75  |