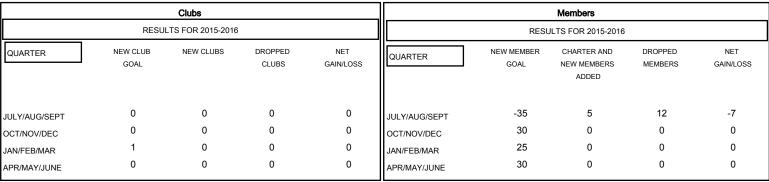

## GOALS AND ACTUAL NEW CLUBS CUMULATIVE

| DROPPED CLUBS: 0  DROPPED MEMBERS |    | 3 CLUBS OF 55 ADDED 1 OR MORE<br>NEW MEMBERS | GENDER DISTRIE  MALE  FEMALE | 000 (00 000() |     |
|-----------------------------------|----|----------------------------------------------|------------------------------|---------------|-----|
| DECEASED                          | 3  | CLICK HERE FOR HEALTH                        | FAMILY UNIT MEMBERS          |               | 150 |
| CLUB CANCELLED OTHER              | 9  | ASSESSMENT DATA                              | HEAD OF HOUSEHOLD            |               | 75  |
| TOTAL                             | 12 |                                              | NON-HEAD OF HOUSEH           | OLD           | 75  |